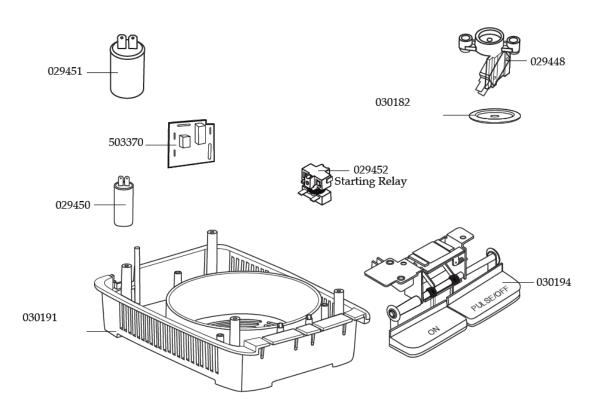

CC026

| Exploded diagram and spare parts list CC026 |         |          |                          |  |  |
|---------------------------------------------|---------|----------|--------------------------|--|--|
| Machine                                     | Explode | Code     | Description              |  |  |
| Waring Food Processor WFP14SK               | 1       | AE050    | Small Pusher             |  |  |
| Waring Food Processor WFP14SK               | 2       | AE051    | Large Pusher             |  |  |
| Waring Food Processor WFP14SK               | 3       | AE052    | Bowl Cover               |  |  |
| Waring Food Processor WFP14SK               | 4       | AE053    | Cover Seal               |  |  |
| Waring Food Processor WFP14SK               | 5       | AE054    | Bowl                     |  |  |
| Waring Food Processor WFP14SK               | 8       | AE057    | Disc Stem                |  |  |
| Waring Food Processor WFP14SK               | 10      | AE059    | Serrated S Blade         |  |  |
| Waring Food Processor WFP14SK               | 032268  | 1        | Base Unit Assy           |  |  |
| Waring Food Processor WFP14SK               | 032238  | AD789    | 2mm-5/64 " Slicing Disc  |  |  |
| Waring Food Processor WFP14SK               | 032217  | AC667    | 4mm-5/32" Shredding Disc |  |  |
| Waring Food Processor WFP14SK               | 029451  | AD362    | Start Capacitor          |  |  |
| Waring Food Processor WFP14SK               | 503370  | 1        | PCB Assy                 |  |  |
| Waring Food Processor WFP14SK               | 029450  | 1        | Stop Capacitor           |  |  |
| Waring Food Processor WFP14SK               | 030191  | 1        | Bottom Housing (Black)   |  |  |
| Waring Food Processor WFP14SK               | 030194  | 1        | Switch                   |  |  |
| Waring Food Processor WFP14SK               | 029452  | <b>a</b> | Starting Relay           |  |  |
| Waring Food Processor WFP14SK               | 030182  | <b>a</b> | Micro Switch Seal        |  |  |
| Waring Food Processor WFP14SK               | 029448  | 2        | Micro Switch             |  |  |