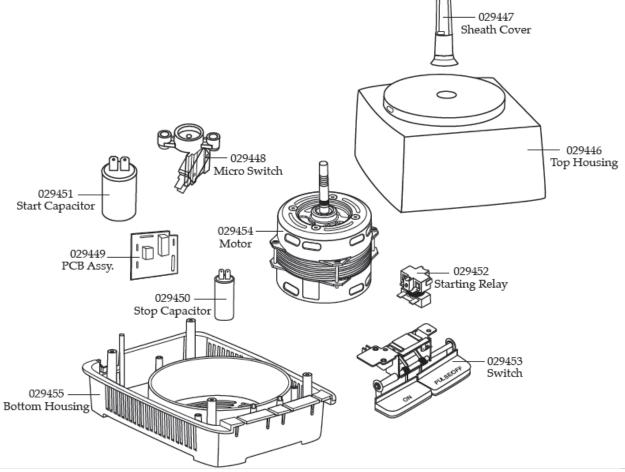

| C      | C | 2        | 6 |
|--------|---|----------|---|
| $\sim$ |   | <u> </u> | U |

| Machine                      | Explode | Code  | Description                   |
|------------------------------|---------|-------|-------------------------------|
| Waring Food Processor WFP14K | 1       | AE984 | Small Pusher                  |
| Waring Food Processor WFP14K | 2       | AE985 | Large Pusher                  |
| Waring Food Processor WFP14K | 3       | AC662 | Bowl Cover                    |
| Waring Food Processor WFP14K | 4       | AC665 | Bowl                          |
| Waring Food Processor WFP14K | 5       | AC666 | Serrated S Blade              |
| Waring Food Processor WFP14K | 6       | AC664 | Disc Stem                     |
| Waring Food Processor WFP14K | 7       | AD789 | 2mm - 5/64" Thin Slicing Disc |
| Waring Food Processor WFP14K | 8       | AC669 | 2mm - 5/64" Fine Grating Disc |
| Waring Food Processor WFP14K | 503264  | Å     | Pusher & Cover Assy           |
| Waring Food Processor WFP14K | WFP14K  | Å     | Base Unit Assy                |
| Waring Food Processor WFP14K | 029448  | Â     | Micro Switch                  |
| Waring Food Processor WFP14K | 029451  | AD362 | Start Capacitor               |
| Waring Food Processor WFP14K | 029449  | AD363 | PCB Assy                      |
| Waring Food Processor WFP14K | 029450  | Å     | Stop Capacitor                |
| Waring Food Processor WFP14K | 029455  | Å     | Bottom Housing                |
| Waring Food Processor WFP14K | 029454  | AD361 | Motor                         |
| Waring Food Processor WFP14K | 029447  | A     | Sheath Cover                  |
| Waring Food Processor WFP14K | 029446  | æ     | Top Housing                   |
| Waring Food Processor WFP14K | 029452  | Ŕ     | Start Relay                   |
| Waring Food Processor WFP14K | 029453  | Â     | Switch                        |