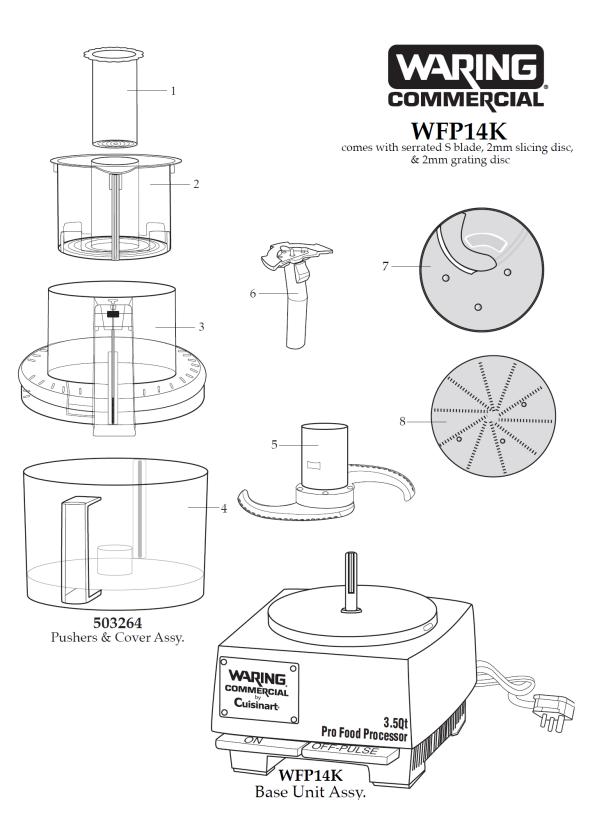

| C      | C | 2        | 6 |
|--------|---|----------|---|
| $\sim$ |   | <u> </u> | U |

| Machine                      | Explode | Code  | Description                   |
|------------------------------|---------|-------|-------------------------------|
| Waring Food Processor WFP14K | 1       | AE984 | Small Pusher                  |
| Waring Food Processor WFP14K | 2       | AE985 | Large Pusher                  |
| Waring Food Processor WFP14K | 3       | AC662 | Bowl Cover                    |
| Waring Food Processor WFP14K | 4       | AC665 | Bowl                          |
| Waring Food Processor WFP14K | 5       | AC666 | Serrated S Blade              |
| Waring Food Processor WFP14K | 6       | AC664 | Disc Stem                     |
| Waring Food Processor WFP14K | 7       | AD789 | 2mm - 5/64" Thin Slicing Disc |
| Waring Food Processor WFP14K | 8       | AC669 | 2mm - 5/64" Fine Grating Disc |
| Waring Food Processor WFP14K | 503264  | Å     | Pusher & Cover Assy           |
| Waring Food Processor WFP14K | WFP14K  | Å     | Base Unit Assy                |
| Waring Food Processor WFP14K | 029448  | Â     | Micro Switch                  |
| Waring Food Processor WFP14K | 029451  | AD362 | Start Capacitor               |
| Waring Food Processor WFP14K | 029449  | AD363 | PCB Assy                      |
| Waring Food Processor WFP14K | 029450  | Å     | Stop Capacitor                |
| Waring Food Processor WFP14K | 029455  | Å     | Bottom Housing                |
| Waring Food Processor WFP14K | 029454  | AD361 | Motor                         |
| Waring Food Processor WFP14K | 029447  | A     | Sheath Cover                  |
| Waring Food Processor WFP14K | 029446  | æ     | Top Housing                   |
| Waring Food Processor WFP14K | 029452  | Ŕ     | Start Relay                   |
| Waring Food Processor WFP14K | 029453  | Â     | Switch                        |